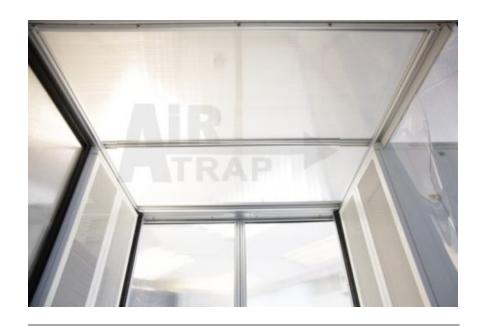

## LIGHT-WEIGHT TOP BLOCKING PANEL

# AIR-TRAP's SLiM2 Detachable Top Blocking Panel

The AIR-TRAP's SLiM2 Detachable Top Blocking Panel provides lightweight solution for trapping air-flow within the containment. It trapped the Hot / Cold air inside the containment system all the time.

With the structure of Lightweight Modular Aluminum Profile, we can nearly construct any size of the containment system. This Top Blocking Panels is modular and scalable to accommodate differences in rack widths and row spacing.

The detachable features, you can detach the Top Blocking Panel anytime for clean up or maintain any system above it (such as lighting or cable containment system) very easily.

AIR-TRAP's SLIM2 Top Blocking Panel must use with AIR-TRAP's SLIM2 TRI-FRAME