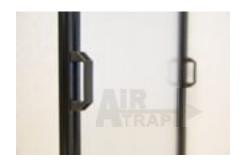

Constructed with Toughened Glass provides 100% view and better air blocking function.

Featured with Large Size Handle for easy opening or closing action.

Pls. visit www.youtube.com/watch?v=OCisvHmE1sI to view the action.