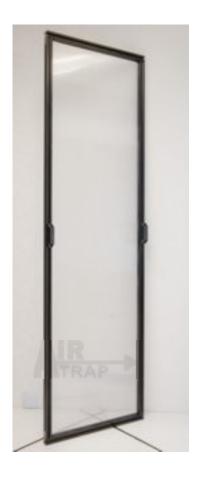

# **Auto-Retract Sliding Containment Door**

The AIR-TRAP's Heavy D2 Sliding Containment Door provides perfect solution for trapping the air-flow within the containment. With its power-free Auto-Retract mechanism, make sure you can contain the Hot / Cold air inside the containment system all the time.

Constructed with Toughened Glass provides 100% view and better air blocking function.

Featured with Large Size Handle for easy opening or closing action.

Pls. visit www.youtube.com/watch?v=OCisvHmE1sI to view the action.