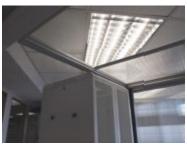

# **CEILING BLOCKING PANEL**

# AIR-TRAP Ceiling Blocking Panel

The AIR-TRAP 's Ceiling Blocking Panel constructed with light-weight aluminum panel provides both in light and rigid blocking support for containment system with above rack blocking purpose.

Featured with adjustable height and cable access allows easy cabling installation and racks adjustment.

Customize Color can also available.