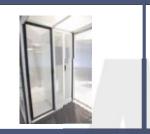

# Swing-TypeContainment Door

AIR-TRAP's SLiM2

Double / Single Swing Door Slim Body - Save Space

The AIR-TRAP's SLiM2 Swing-Type Containment Door provides light weight and slim size solution for trapping air-flow within the containment. It make sure you can contain the Hot / Cold air inside the containment system all the time.