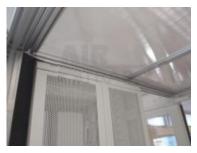

# TRI-FRAME SUPPORT STRUCTURE

# AIR-TRAP's SLiM2 Tri-Frame Horizontal Support Structure

The AIR-TRAP 's SLiM2 Horizontal Tri-Frame Support Structure provides basic support for holding the SLiM2 Series Doors (Sliding/Swing type) and the Top Blocking Panel.

With the Modular Design we can construct this basic support structure to attach with nearly any size or brand of cabinets inside the containment system.

AIR-TRAP's SLIM2 Top Blocking Panel must use with AIR-TRAP's SLIM2 TRI-FRAME