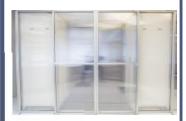

# **Auto-Retract Sliding Containment Door**

The AIR-TRAP's Heavy D2 Sliding Containment Door provides perfect solution for trapping the air-flow within the containment. With its power-free Auto-Retract mechanism, make sure you can contain the Hot / Cold air inside the containment system all the time.

Constructed with Toughened Glass provides 100% view and better air blocking function.

Featured with Large Size Handle for easy opening or closing action.

Pls. visit www.youtube.com/watch?v=OCisvHmE1sI to view the action.