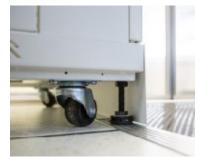

## **BOTTOM BLOCKING PLATE**

# AIR-TRAP Detachable Bottom Blocking Plate

The AIR-TRAP's Detachable Bottom Blocking Plate provides enhance air-flow blocking solution for the cabinet inside the containment system.

Many user has overlooked there are gaps in between the bottom of the cabinet and raised floor/ground. This is very important that to block this area to avoid air leaking. Used with AIR-TRAP's Bottom Blocking Plate, it trapped the Hot / Cold air inside the containment system all the time.

**AIR-TRAP**'s Bottom Blocking Plate comes with light-weight magnet for easy installation to the cabinet.