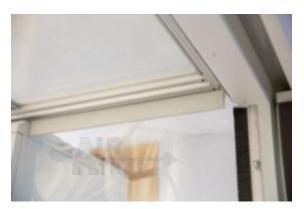

# **Auto-Retract Sliding Containment Door**

The AIR-TRAP's Heavy D2 Sliding Containment Door provides perfect solution for trapping the air-flow within the containment. With its power-free Auto-Retract mechanism, make sure you can contain the Hot / Cold air inside the containment system all the time.

Constructed with Toughened Glass provides 100% view and better air blocking function.

Featured with Large Size Handle for easy opening or closing action.

Pls. visit www.youtube.com/watch?v=OCisvHmE1sI to view the action.