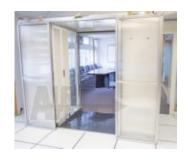

#### **COLD AISLE CONTAINMENT SOLUTIONS**

The premise of cold aisle containment, though simple, can improve cooling performance. With the cold aisle encased, the cold air, delivered from under the floor, stays where it's needed at the server intake. The roof and walls of the containment ensure that the only place this air can exit is through the rackmount equipment. The exhaust air, because of the boundaries, routes back to the air handlers only, eliminating the previous concerns of hot air contamination and hot air recirculation.

Cold Aisle Containment System with door at the front and the end of the row