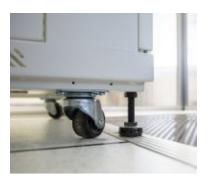

# AIR-TRAP Detachable Bottom Blocking Plate

The AIR-TRAP's Detachable Bottom Blocking Plate provides enhance air-flow blocking solution for the cabinet inside the containment system.

Many user has overlooked there are gaps in between the bottom of the cabinet and raised floor/ground. This is very important that to block this area to avoid air leaking. Used with AIR-TRAP's Bottom Blocking Plate, it trapped the Hot / Cold air inside the containment system all the time.

**AIR-TRAP**'s Bottom Blocking Plate comes with light-weight magnet for easy installation to the cabinet.