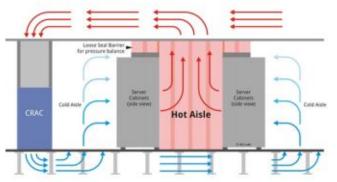

Due to the open architecture of the data center room, hot aisle/cold aisle cannot attain complete air separation. Therefore, here comes in the COLD AISLE / HOT AISLE CONTAINMENT SOLUTIONS.

#### **COLD AISLE CONTAINMENT SOLUTIONS**

The premise of cold aisle containment, though simple, can improve cooling performance. With the cold aisle encased, the cold air, delivered from under the floor, stays where it's needed at the server intake. The roof and walls of the containment ensure that the only place this air can exit is through the rackmount equipment. The exhaust air, because of the boundaries, routes back to the air handlers only, eliminating the previous concerns of hot air contamination and hot air recirculation.

#### **HOT AISLE CONTAINMENT SOLUTIONS**

Hot Aisle Containment reduces energy consumption by exhausting hot air and eliminating bypass air flow

The Hot Aisle containment system works in the same way as a conventional hot aisle / cold aisle layout. Cold air from the local room ambience is drawn through the perforated doors on the front of each cabinet. The cold air is drawn over the active equipment where the heat from the equipment transfers to the air.