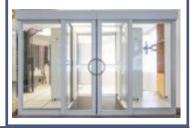

# **Auto-Retract Sliding Containment Door**

The AIR-TRAP's Heavy D2 Sliding Containment Door provides perfect solution for trapping the air-flow within the containment. With its power-free Auto-Retract mechanism, make sure you can contain the Hot / Cold air inside the containment system all the time.

Constructed with Toughened Glass provides 100% view and better air blocking function.

Featured with Large Size Handle for easy opening or closing action.

Pls. visit www.youtube.com/watch?v=OCisvHmE1sI to view the action.