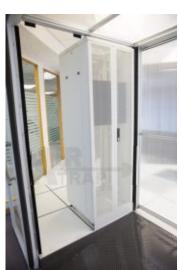

# Swing-TypeContainment Door

AIR-TRAP's SLiM2

Double / Single Swing Door Slim Body - Save Space

The AIR-TRAP's SLiM2 Swing-Type Containment Door provides light weight and slim size solution for trapping air-flow within the containment. It make sure you can contain the Hot / Cold air inside the containment system all the time.

With the structure of Modular Aluminum Profile, we can nearly construct any size of the containment door to fit you Data Centre in a short period of time.

AIR-TRAP's Sim2 Swing-Type Containment Door comes with 2 type of Panel