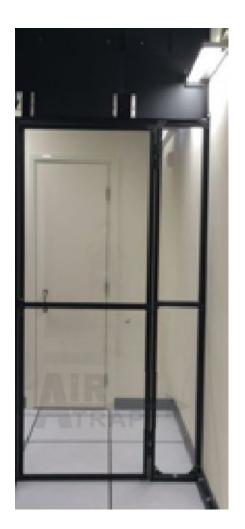

# **Auto-Retract Sliding Containment Door**

The AIR-TRAP's Heavy D2 Sliding Containment Door provides perfect solution for trapping the air-flow within the containment. With its power-free Auto-Retract mechanism, make sure you can contain the Hot / Cold air inside the containment system all the time.

Constructed with Toughened Glass provides 100% view and better air blocking function.

Featured with Large Size Handle for easy opening or closing action.

Pls. visit www.youtube.com/watch?v=OCisvHmE1sI to view the action.