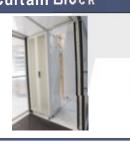

# Swing-TypeContainment Door

AIR-TRAP's SLiM2

Double / Single Swing Door Slim Body - Save Space

The AIR-TRAP's SLiM2 Swing-Type Containment Door provides light weight and slim size solution for trapping air-flow within the containment. It make sure you can contain the Hot / Cold air inside the containment system all the time.

With the structure of Modular Aluminum Profile, we can nearly construct any size of the containment door to fit you Data Centre in a short period of time.

AIR-TRAP's Sim2 Swing-Type Containment Door comes with 2 type of Panel

- 100% clear Fire-Retardant Rated Sheet or
- 80% UV Fire-Retardant Rated Sheet