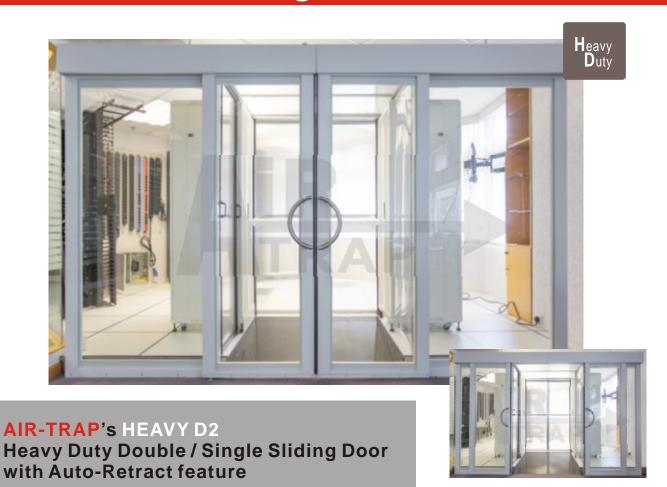

# **Auto-Retract Sliding Containment Door**

The AIR-TRAP's Heavy D2 Sliding Containment Door provides perfect solution for trapping the air-flow within the containment. With its power-free Auto-Retract mechanism, make sure you can contain the Hot / Cold air inside the containment system all the time.

Constructed with Toughened Glass provides 100% view and better air blocking function.

Featured with Large Size Handle for easy opening or closing action.

Pls. visit www.youtube.com/watch?v=OCisvHmE1sI to view the action.