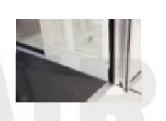

# AIR-TRAP Detachable Bottom Blocking Plate

The AIR-TRAP's Detachable Bottom Blocking Plate provides enhance air-flow blocking solution for the cabinet inside the containment system.

Many user has overlooked there are gaps in between the bottom of the cabinet and raised floor/ground. This is very important that to block this area to avoid air leaking. Used with AIR-TRAP's Bottom Blocking Plate, it trapped the Hot / Cold air inside the containment system all the time.