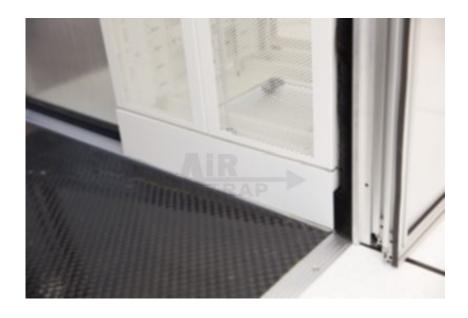

# AIR-TRAP Detachable Bottom Blocking Plate

The AIR-TRAP's Detachable Bottom Blocking Plate provides enhance air-flow blocking solution for the cabinet inside the containment system.

Many user has overlooked there are gaps in between the bottom of the cabinet and raised floor/ground. This is very important that to block this area to avoid air leaking. Used with AIR-TRAP's Bottom Blocking Plate, it trapped the Hot / Cold air inside the containment system all the time.

**AIR-TRAP**'s Bottom Blocking Plate comes with light-weight magnet for easy installation to the cabinet.