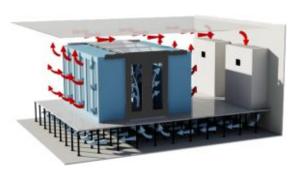

## **AIR-FLOW MANAGEMENT**

As rack densities inevitably climb, the challenges for air-flow management become more severe. The infrastructure struggles to deliver a sufficient volume of cool air to the equipment and to move exhaust air to the air handlers. As it's forced to deliver colder air at a greater CFM, the cooling scheme consumes more energy from the fans through the pumps, down to the chiller. And even under minimal loads, the efficiency of these systems is suspect.

Due to the open architecture of the data center room, hot aisle/cold aisle cannot attain complete air separation. Therefore, here comes in the COLD AISLE / HOT AISLE CONTAINMENT SOLUTIONS.

#### **COLD AISLE CONTAINMENT SOLUTIONS**

The premise of cold aisle containment, though simple, can improve cooling performance. With the cold aisle encased, the cold air, delivered from under the floor, stays where it's needed at the server intake. The roof and walls of the containment ensure that the only place this air can exit is through the rackmount equipment. The exhaust air, because of the boundaries, routes back to the air handlers only, eliminating the previous concerns of hot air contamination and hot air recirculation.

#### **HOT AISLE CONTAINMENT SOLUTIONS**

Hot Aisle Containment reduces energy consumption by exhausting hot air and eliminating bypass air flow

The Hot Aisle containment system works in the same way as a conventional hot aisle / cold aisle layout. Cold air from the local room ambience is drawn through the perforated doors on the front of each cabinet. The cold air is drawn over the active equipment where the heat from the equipment transfers to the air.