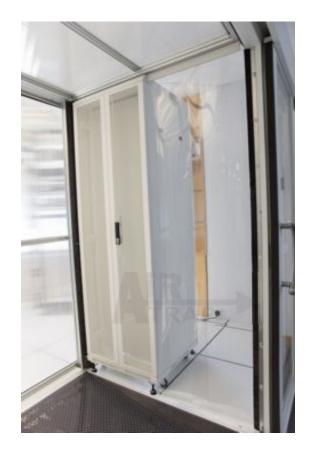

# **Auto-Retract Sliding Containment Door**

The AIR-TRAP's Heavy D2 Sliding Containment Door provides perfect solution for trapping the air-flow within the containment. With its power-free Auto-Retract mechanism, make sure you can contain the Hot / Cold air inside the containment system all the time.

Constructed with Toughened Glass provides 100% view and better air blocking function.

Featured with Large Size Handle for easy opening or closing action.

Pls. visit www.youtube.com/watch?v=OCisvHmE1sI to view the action.