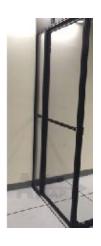

# TRI-FRAME SUPPORT STRUCTURE

# AIR-TRAP's SLiM2 Tri-Frame Horizontal Support Structure

The AIR-TRAP 's SLiM2 Horizontal Tri-Frame Support Structure provides basic support for holding the SLiM2 Series Doors (Sliding/Swing type) and the Top Blocking Panel.

With the Modular Design we can construct this basic support structure to attach with nearly any size or brand of cabinets inside the containment system.

AIR-TRAP's SLIM2 Top Blocking Panel must use with AIR-TRAP's SLIM2 TRI-FRAME