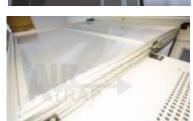

## LIGHT-WEIGHT TOP BLOCKING PANEL

# AIR-TRAP's SLiM2 Detachable Top Blocking Panel

The AIR-TRAP's SLiM2 Detachable Top Blocking Panel provides lightweight solution for trapping air-flow within the containment. It trapped the Hot / Cold air inside the containment system all the time.

With the structure of Lightweight Modular Aluminum Profile, we can nearly construct any size of the containment system. This Top Blocking Panels is modular and scalable to accommodate differences in rack widths and row spacing.

The detachable features, you can detach the Top Blocking Panel anytime for clean up or maintain any system above it (such as lighting or cable containment system) very easily.

AIR-TRAP's SLIM2 Top Blocking Panel must use with AIR-TRAP's SLIM2 TRI-FRAME