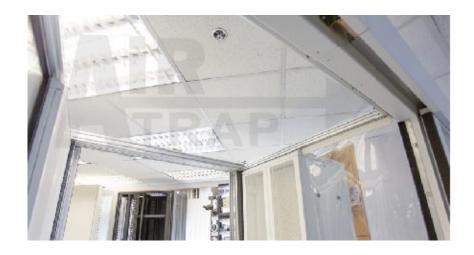

# **CEILING BLOCKING PANEL**

# AIR-TRAP Ceiling Blocking Panel

The AIR-TRAP 's Ceiling Blocking Panel constructed with light-weight aluminum panel provides both in light and rigid blocking support for containment system with above rack blocking purpose.

Featured with adjustable height and cable access allows easy cabling installation and racks adjustment.

Customize Color can also available.