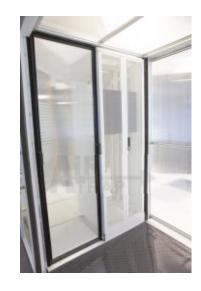

#### **AIR-TRAP's SLIM2**

**Double / Single Sliding Containment Door** with Auto-Retract feature

The AIR-TRAP's SLiM2 Sliding Containment Door provides perfect solution for trapping the air-flow within the containment. With its power-free Auto-Retract mechanism, make sure you can contain the Hot / Cold air inside the containment system all the time.

With the structure of Modular Aluminum Profile, we can nearly construct any size of the containment door to fit you Data Centre in a short period of time.

AIR-TRAP's Sim2 Sliding Containment Door comes with 2 type of Panel