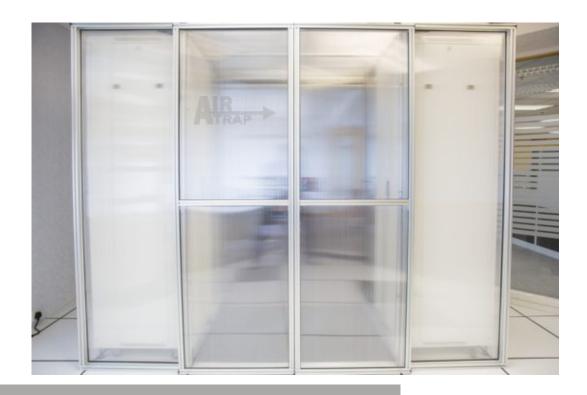

#### **AIR-TRAP's SLIM2**

**Double / Single Sliding Containment Door** with Auto-Retract feature

The AIR-TRAP's SLiM2 Sliding Containment Door provides perfect solution for trapping the air-flow within the containment. With its power-free Auto-Retract mechanism, make sure you can contain the Hot / Cold air inside the containment system all the time.

With the structure of Modular Aluminum Profile, we can nearly construct any size of the containment door to fit you Data Centre in a short period of time.

AIR-TRAP's Sim2 Sliding Containment Door comes with 2 type of Panel

- 100% Clear Fire-Retardant Rated Sheet
- 80% UV Fire-Retardant Rated Sheet

Pls. visit www.youtube.com/watch?v=XTh04\_frqFwl to view the action.