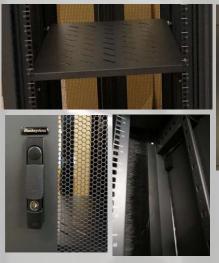

Cable Management : Vertical Cable-Management Channel with Cable Rings or Brush Strip Vertical Cable Tray x 4 pcs

Front Door : Fully Perforated Steel Front Door (73% +/- 5% Perforation Rated Pattern with Hexangular-Hole)

Top: Vented Top with Cable Entry and Brush Strip Cover

Bottom : with 4 x Large Size Leveling Feet with 4 x Heavy Duty Castors

Other Accessories : Fixed Shelves, Power Strip, Cable Ring, Earthing Strip, Earthing Bar...etc