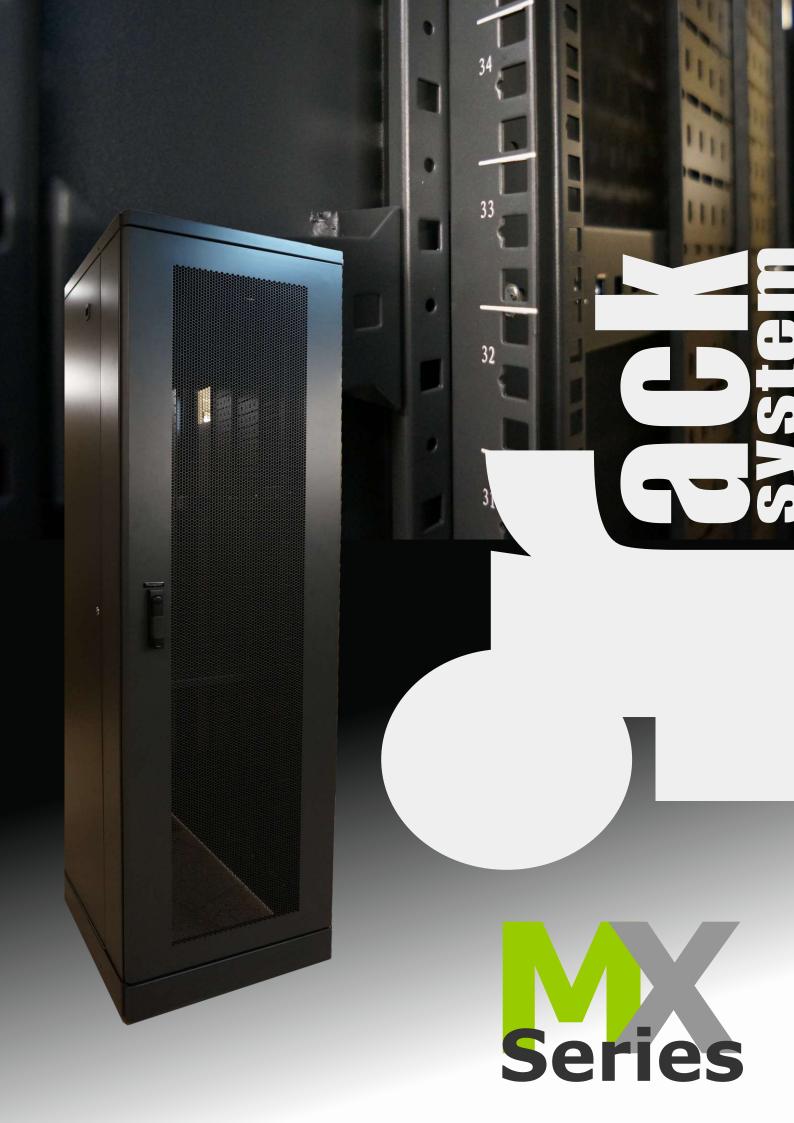

## **Specification**

Dimension : 600/800mm Wide 1100/1200mm Deep 42U, 45U, 47U, 52U Height

Series

Frameworks : Max. Static Loading Capacity : 1500 Kg

Vertical Channels : Full Deep EIA310-D 19" Panel Mounting Channel with Unit-mark (2 pairs) Extra-wide Channel (Rear) can housing 2 x Power Strip per side

Cable Management : Vertical Cable-Management Channel with Cable Rings or Brush Strip Vertical Cable Tray x 4 pcs

Front Door : Fully Perforated Steel Front Door (73% +/- 5% Perforation Rated Pattern with Hexangular-Hole)

Rear Door : Double Fully Perforated Steel Rear Door (73% +/- 5% Perforation Rated Pattern with Hexangular-Hole)

Locks : Handle Lock with Auto-Lock Feature (F/R)

Side Door : Lockable Quick Release Side Panel (in pairs)

Top: Vented Top with Cable Entry and Brush Strip Cover

Bottom : with 4 x Large Size Leveling Feet with 4 x Heavy Duty Castors

Other Accessories : Fixed Shelves, Power Strip, Cable Ring, Earthing Strip, Earthing Bar...etc