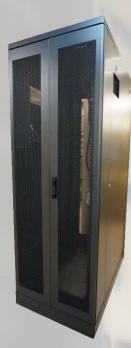

Rear Door : Double Fully Perforated Steel Rear Door (73% +/- 5% Perforation Rated Pattern with Hexangular-Hole)

Locks : Handle Lock with Auto-Lock Feature (F/R)

Side Door : Lockable Quick Release Side Panel (in pairs)