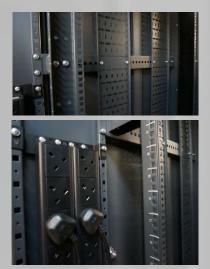

## **Specification**

Dimension : 600/800mm Wide 1100/1200mm Deep 42U, 45U, 47U, 52U Height

Series

Frameworks : Max. Static Loading Capacity : 1500 Kg

Vertical Channels : Full Deep EIA310-D 19" Panel Mounting Channel with Unit-mark (2 pairs) Extra-wide Channel (Rear) can housing 2 x Power Strip per side

Rear Door : Double Fully Perforated Steel Rear Door (73% +/- 5% Perforation Rated Pattern with Hexangular-Hole)

Locks : Handle Lock with Auto-Lock Feature (F/R)

Side Door : Lockable Quick Release Side Panel (in pairs)